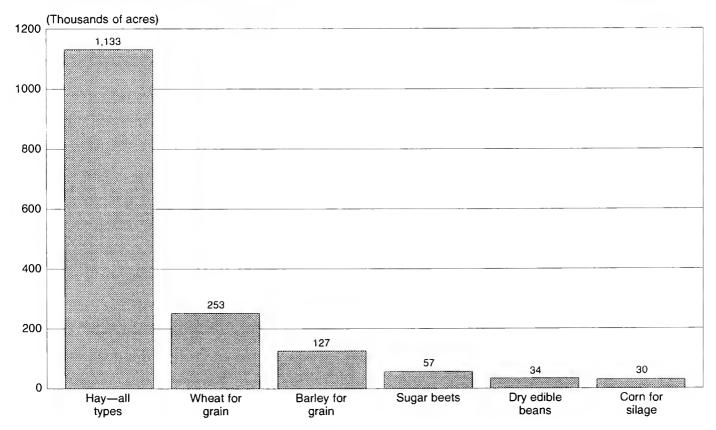

alfalfa, other tame, small grain, wild, grass silage, green chop, etc. (see text) | 5 682                | 5 741                  |                                 |
| acres.                                                                                  | 1 132 842            | 1 119 546              |                                 |

<sup>&</sup>lt;sup>1</sup>Data are based on a sample of farms <sup>2</sup>Data for 1987 include cost of custom applications <sup>3</sup>Data for 1982 do not include imputation for item nonresponse.



Figure 2. Profile of State's Agriculture: 1987



Figure 3. Percent of Farms and of Value of Products Sold: 1987



Figure 4. Farms by Value of Agricultural Products Sold: 1959 to 1987



Figure 5. Land Use: 1987



Figure 6. Selected Crops Harvested: 1987



Figure 7. Value of Livestock and Poultry Sold: 1987



Figure 8. Production Expenses: 1987



Table 1. Historical Highlights: 1987 and Earlier Census Years

| [For meaning of abbreviations and symbol                                                                                                                                                                           | ols, see introductory                                   | text]                                                          |                                                         |                                                     |                                                         |                                                         |                                                |